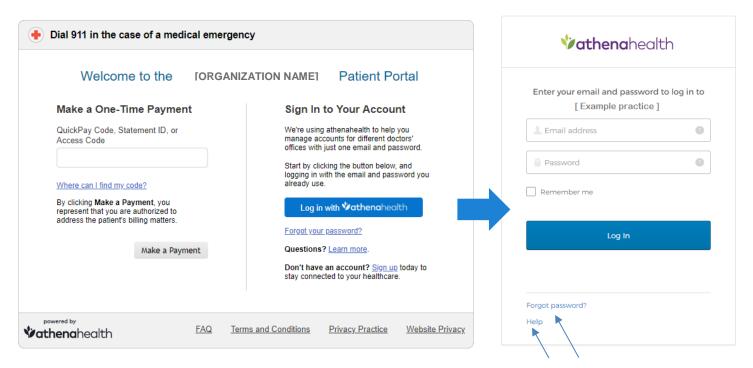

## log in with athenahealth to access our Patient Portal

We're working with athenahealth to let you easily and securely access your health information online. You can use your athenahealth account to log in to our Patient Portal or any other application where you see the blue **Log in with athenahealth** button below. If you don't have an account, you can create one by registering to our Patient Portal.

Access your Patient Portal by clicking "Log in with athenahealth" on your Patient Portal landing page.

If you're having trouble logging in, just click on the Forgot Password or Help link at the bottom of the login page for steps to resolve your issue.